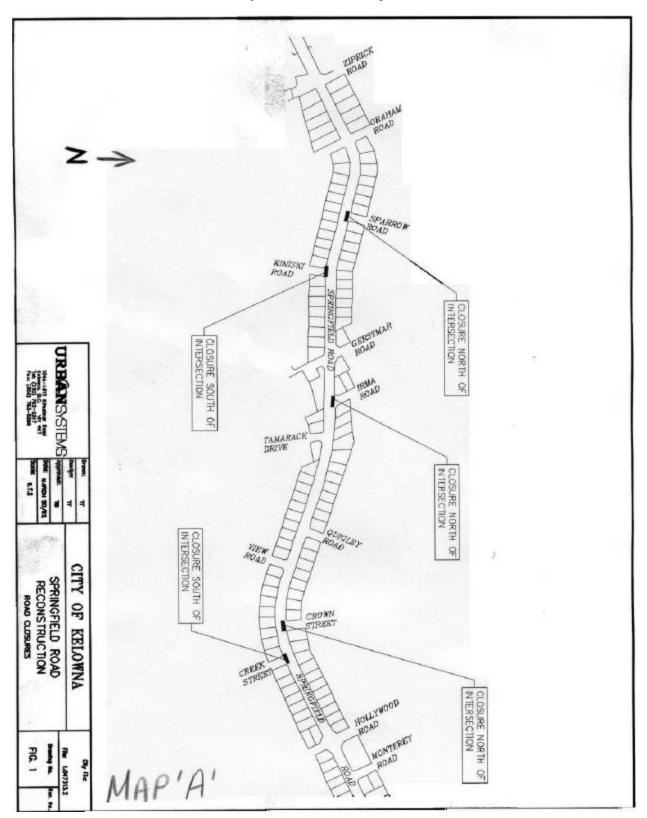

## Road Closure Bylaw – Sparrow, Kiniski and Irma Roads and Crown and Creek Streets

WHEREAS Section 527 of the *Local Government Act*, provides that Council may, by bylaw, close a highway, or a portion of it, to traffic;

NOW THEREFORE, the Municipal Council of the City of Kelowna, in open meeting assembled, hereby enacts as follows:

- 1. That portion of Sparrow Road located in the City of Kelowna, between the southeast corner of Lot 117 Section 22 Township 26 ODYD Plan 19162 and the southwest corner of Lot 116 Section 22 Township 26 ODYD Plan 19162 on the north side of the intersection of Sparrow Road and Springfield Road as shown on Map "A" attached to and forming part of this bylaw, is hereby closed to traffic.
- 2. That portion of Kiniski Road located in the City of Kelowna, between the northeast corner of Lot 135 Section 22 Township 26 ODYD Plan 19162 and the northwest corner of Lot 136 Section 22 Township 26 ODYD Plan 19162 on the south side of the intersection of Kiniski Road and Springfield Road as shown on Map "A" attached to and forming part of this bylaw, is hereby closed to traffic.
- 3. That portion of Irma Road located in the City of Kelowna, between the southeast corner of Lot 20 Section 22 Township 26 ODYD Plan 19086 and the southwest corner of Lot 9 Section 22 Township 26 ODYD Plan 23003 on the north side of the intersection of Irma Road and Springfield Road as shown on Map "A" attached to and forming part of this bylaw, is hereby closed to traffic.
- 4. That portion of Crown Street located in the City of Kelowna, between the southeast corner of Lot 12 Section 22 Township 26 ODYD Plan 24350 and the southwest corner of Lot 13 Section 22 Township 26 ODYD Plan 24350 on the north side of the intersection of Crown Street and Springfield Road as shown on Map "A" attached to and forming part of this bylaw, is hereby closed to traffic.
- 5. That portion of Creek Street located in the City of Kelowna, between the northeast corner of Lot 33 Section 15 Township 26 ODYD Plan 24350 and the northwest corner of Lot 32 Section 15 Township 26 ODYD Plan 24350 on the south side of the intersection of Creek Street and Springfield Road as shown on Map "A" attached to and forming part of this bylaw, is hereby closed to traffic.
- 6. This bylaw shall take effect and be binding on all parties as from the date of adoption.